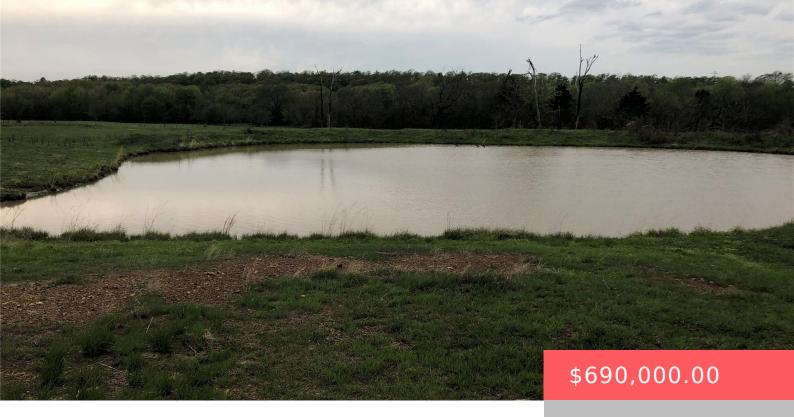

#### J3X4+C4 LIMESTONE GAP, OK, USA

https://sparlinrealty.com

138 beautiful green acres with rolling hills and 3 nice ponds! Mostly pasture with some trees, this is a great place for cattle! There is enough cover for hunting here too... The rocky ridge divides the hillsides and is an interesting feature. There are hilltop views that seem to go on forever! All of this [...]