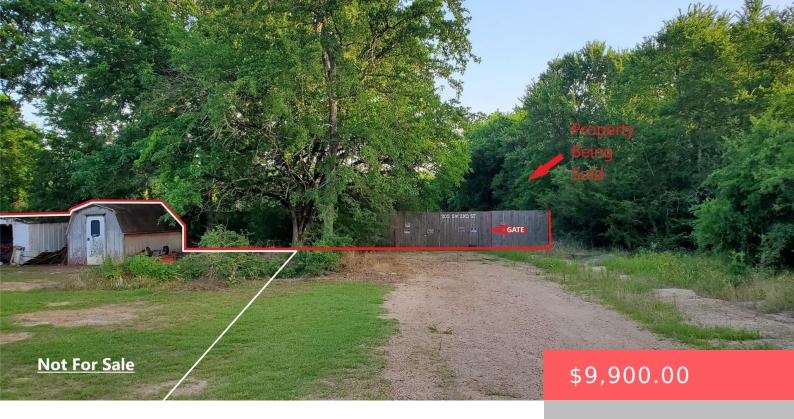

## 2P8J+W5 FORT TOWSON, OK, USA

https://sparlinrealty.com

1+/- acre parcel of land is located a short driving distance from Lake Raymond Gary in Fort Towson. Fenced with mostly wood privacy fence along entrance. Seller states city water and sewer along with Choctaw Electric services at site and that there is a creek at the back of the Property. Buyer to verify. Property [...]