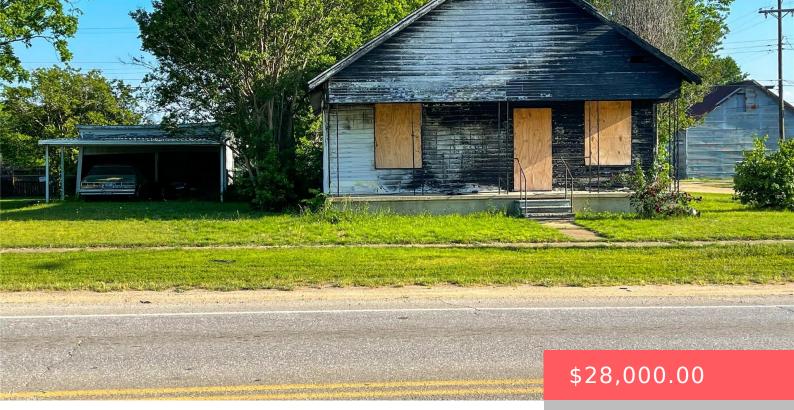

## 203 W MAIN ST, BOKCHITO, OK 74726, USA

https://sparlinrealty.com

This .241 acre lot available to build your next investment property or personal home in a prime location right off Main St in Bokchito. Home is NOT in a livable state, utilities are established and ready for next owners. Selling As-Is, cash or in-house financing only! • Residentia