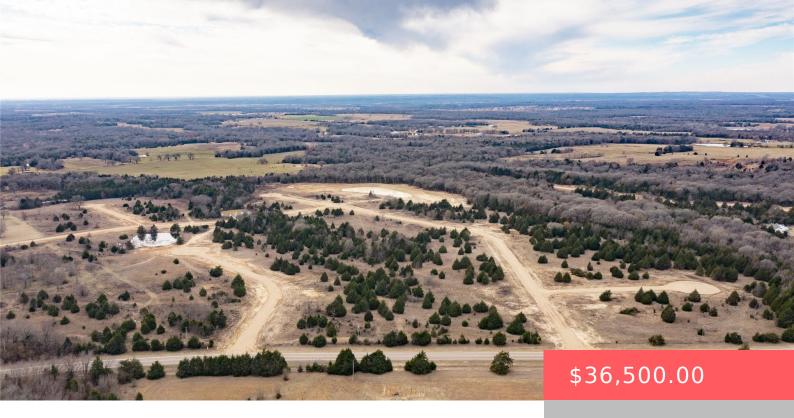

#### RHMX+PV ACHILLE, OK, USA

https://sparlinrealty.com

Welcome to Cedar Creek Subdivision in Colbert, Oklahoma where you can escape the city and enjoy the beautiful outdoors. Located in a desirable area with easy access to major roads, this property offers endless possibilities for your future plans. With its prime location and potential for development, this lot is a rare opportunity for builders, [...]

## **Basics**

Category: Land

Status: Active

Subdivision Name: Cedar Creek

DaysOnMarket: 1

Type: UnimprovedLand

**Lot size: 38333** sq ft

Lot Size Acres: 0.88