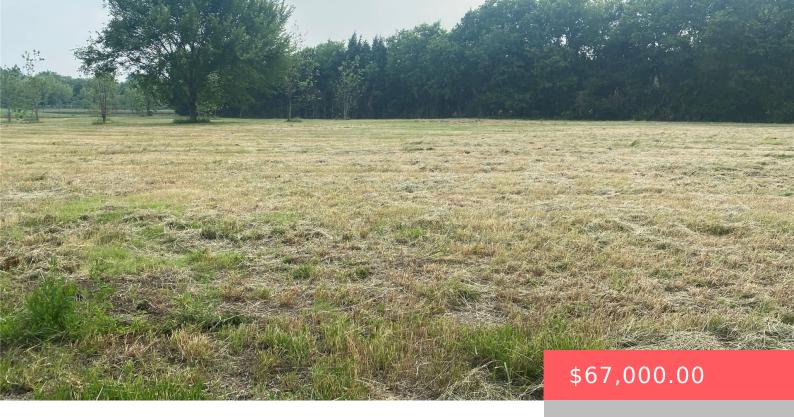

## 210 S BUGG ST, BOKCHITO, OK 74726, USA

https://sparlinrealty.com

This 3.7 acre lot has endless potential. This lot is on a quiet dead end road with only a few surrounding homes. Develop it or build your next home. Water, city sewer, gas, and electric already in place. The acreage has been cleared so bring your house plans or plat it for a multiple homes. [...]