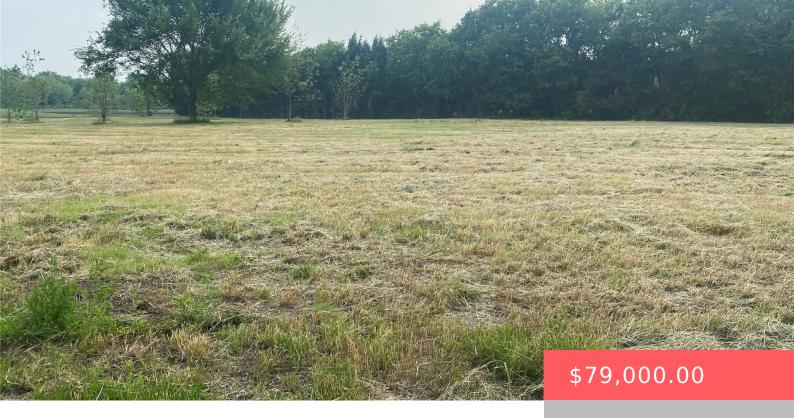

## 210 S BUGG ST, BOKCHITO, OK 74726, USA

https://sparlinrealty.com

This 3.7 acre lot has endless potential. This lot is on a quiet dead end road with only a few surrounding homes. Develop it or build your next home. Water, city sewer, gas, and electric already in place. The acreage has been cleared so bring your house plans or plat it for a multiple homes. [...]