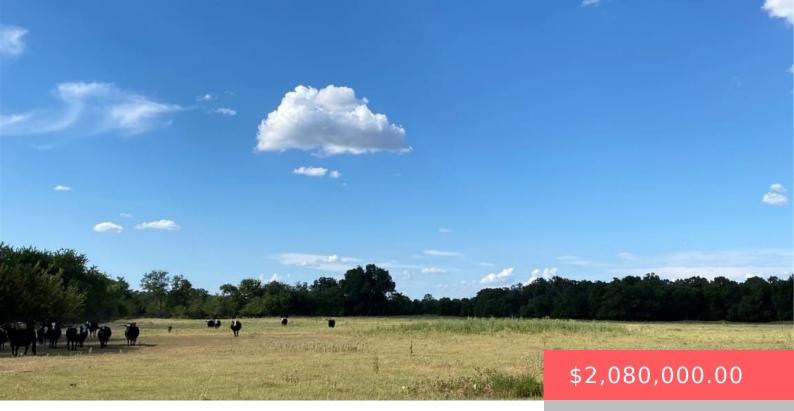

#### X53J+V6 BOSWELL, OK, USA

https://sparlinrealty.com

Recreation/Cattle Ranch, 50/50. Native Grasses, 2 ponds, 30×50 Barn, usable older pens. Currently running approximately 75 head. Power along county road. County road on 2 sides. Draws for deer to hide. Great hunting – deer, hogs, turkey. Perfect getaway for building cabin or home. Seller is willing to split call for details • Land