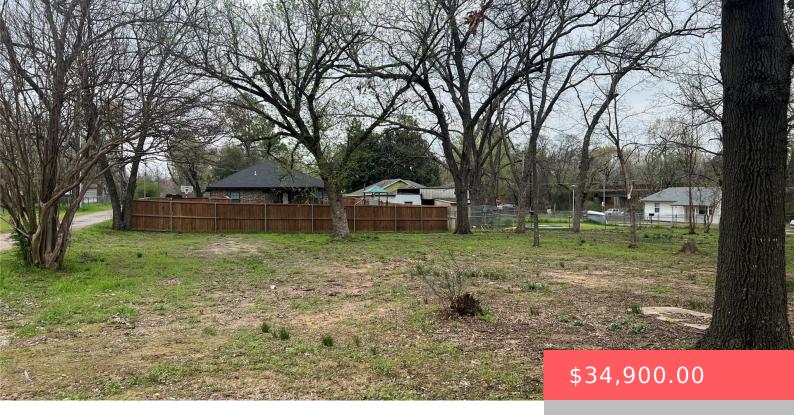

#### 217 SE 2ND AVE, DURANT, OK 74701, USA

https://sparlinrealty.com

This vacant lot has a lot of potential. If you are looking to build your own personal home, or a MULTI-FAMILY property then take a look at this. Convenient location. Mature trees. Corner Lot. • Multifamily

### Basics

Category: Land Status: Active Subdivision Name: Durant OT County: Bryan Type: Multifamily Lot size: 15394 sq ft Lot Size Acres: 0.353