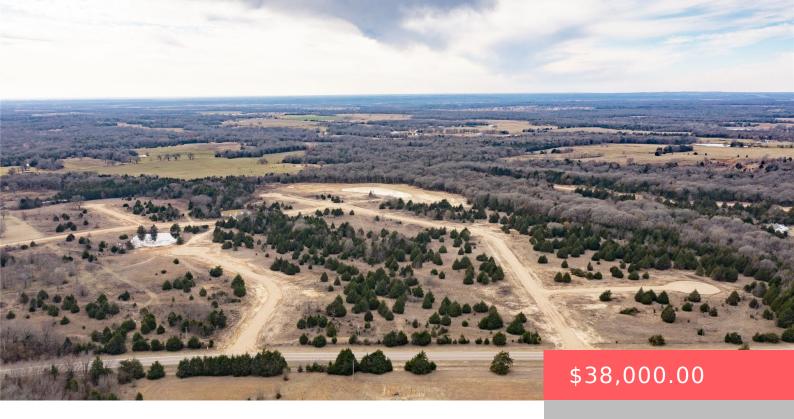

### RHMX+PV ACHILLE, OK, USA

https://sparlinrealty.com

Welcome to Cedar Creek Subdivision in Colbert, Oklahoma where you can escape the city and enjoy the beautiful outdoors. Located in a desirable area with easy access to major roads, this property offers endless possibilities for your future plans. With its prime location and potential for development, this lot is a rare opportunity for builders, [...]

# **Basics**

Category: Land

Status: Active

Subdivision Name: Cedar Creek

DaysOnMarket: 1

Type: UnimprovedLand

Lot size: 47045 sq ft

Lot Size Acres: 1.08