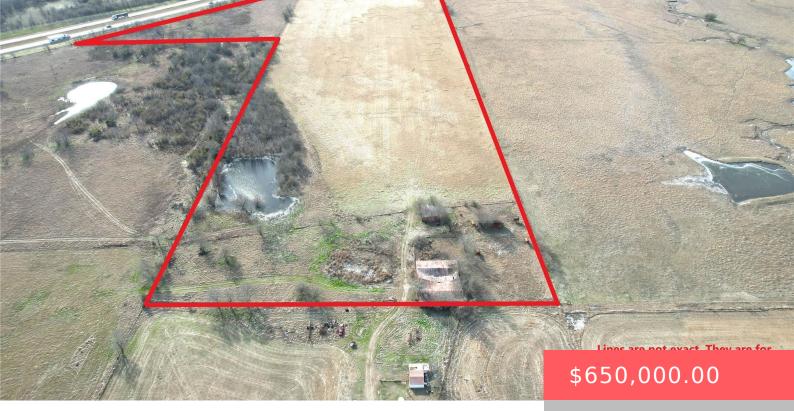

4M7P+C6 CADDO, OK, USA https://sparlinrealty.com

INVESTMENT OPPORTUNITY!!!! 54 Acres with Hwy 69/75 frontage. Location offers the feel of country living with an easy commute to Durant or Atoka, OK. 2 Large pond. Feed lots. No restrictions. Utilities are at the Miller Road. This parcel is very versatile with endless opportunities!!! There is a an easement to property that is located [...] • Land

#### **Basics**

Category: Land Lot size: 2541247 sq ft Lot Size Acres: 58.339 County: Bryan Status: Active Subdivision Name: Bryan Co Unplatted Possible Use: Farm,Ranch