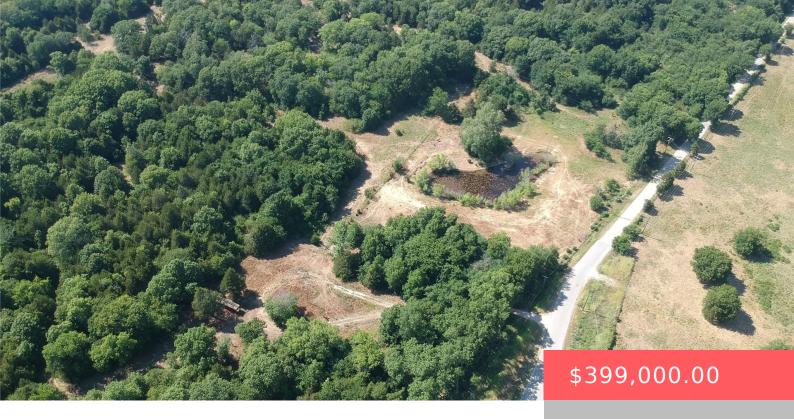

### 23719 PETTIJOHN RD, MADILL, OK 73446, USA

https://sparlinrealty.com

Over 67 acres of secluded, diverse land with an abundance of features. Two ponds are fed by Pettijohn Spring that keeps them full year round. There are also two wells with an excellent water table, one of them is equipped with commercial volume pumps. The land has great access, driving trails, and plenty of options [...]