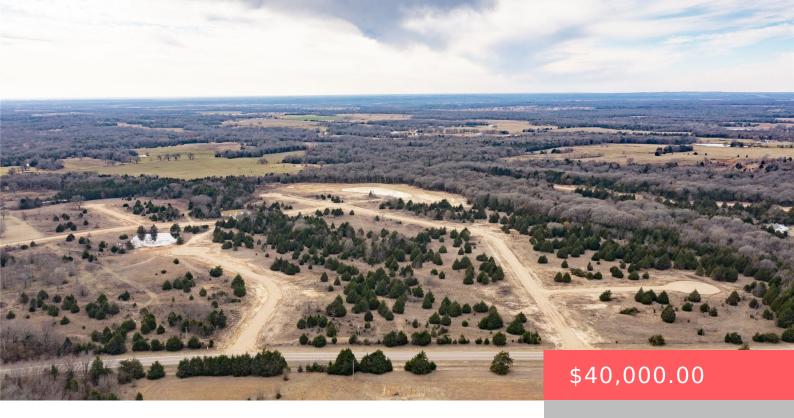

#### RHMX+PV ACHILLE, OK, USA

https://sparlinrealty.com

Welcome to Cedar Creek Subdivision in Colbert, Oklahoma where you can escape the city and enjoy the beautiful outdoors. Located in a desirable area with easy access to major roads, this property offers endless possibilities for your future plans. With its prime location and potential for development, this lot is a rare opportunity for builders, [...]

# **Basics**

Category: Land

Status: Active

Subdivision Name: Cedar Creek

DaysOnMarket: 1

Type: UnimprovedLand

**Lot size: 41818** sq ft

Lot Size Acres: 0.96