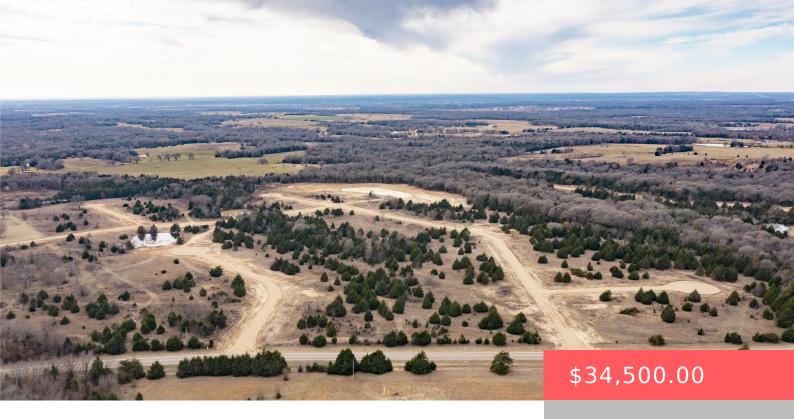

### RHMX+PV ACHILLE, OK, USA

https://sparlinrealty.com

Welcome to Cedar Creek Subdivision in Colbert, Oklahoma where you can escape the city and enjoy the beautiful outdoors. Located in a desirable area with easy access to major roads, this property offers endless possibilities for your future plans. With its prime location and potential for development, this lot is a rare opportunity for builders, [...]

# **Basics**

Category: Land

Status: Active

Subdivision Name: Cedar Creek

DaysOnMarket: 1

Type: UnimprovedLand

**Lot size: 36155** sq ft

Lot Size Acres: 0.83