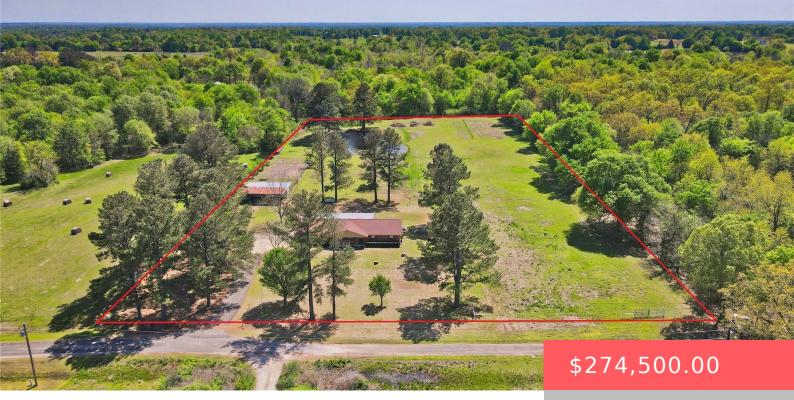

### 2652 E 2087 RD, HUGO, OK 74743, USA

https://sparlinrealty.com

Location! Situated on approximately 5.55 acres at the end of a dead-end road just outside of Hugo in the Fowler Mini Ranches lies this classic 2,314 square foot home with so much to offer! Formal living and dining rooms overlooking the front lawn, a family room fully open to the breakfast area and kitchen, plus [...]

## Basics

Category: Residential Status: Active Bathrooms: 3 baths Lot size: 241758 sq ft Subdivision Name: Fowlers Mini-Ranches Bathrooms Full: 2 DaysOnMarket: 3 County: Choctaw Type: SingleFamilyResidence Bedrooms: 3 beds Area: 2314 sq ft Year built: 1988 Lot Size Acres: 5.55 Bathrooms Half: 1 Listing Terms: Conventional,FHA,VALoan