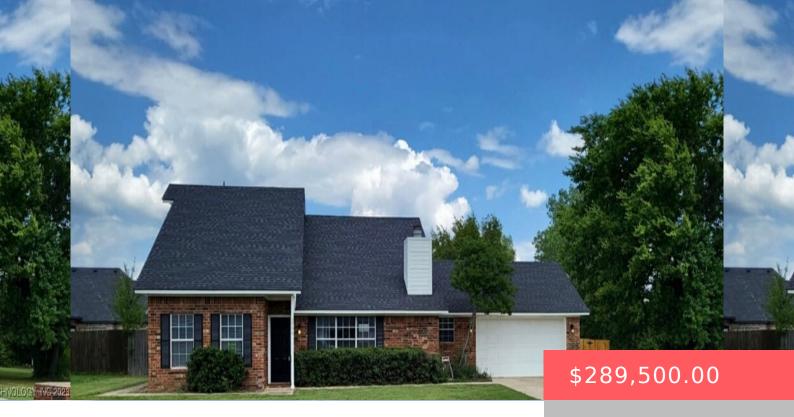

# 2700 LITTLE JOHN DR, DURANT, OK 74701, USA

https://sparlinrealty.com

MOVE IN READY. Great home with 3 bedrooms, 2 baths with bonus living area upstairs for the kids to play. Located in an awesome neighborhood. Huge lot with fenced back yard, 800 square feet deck and 10X20 storage building. This one is a must see!

## **Basics**

Category: Residential Type: SingleFamilyResidence

Status: Active Bedrooms: 3 beds

Bathrooms: 2 baths Area: 2618 sq ft

**Lot size: 13381** sq ft **Year built:** 1996

Subdivision Name: Ridgemont Estates I Lot Size Acres: 0.307

## **Building Details**

Architectural Style: Craftsman Building Area Total: 2618 sq ft

**Construction Materials:** BrickVeneer, WoodFrame **StructureType:** House

Roof: Asphalt, Fiberglass