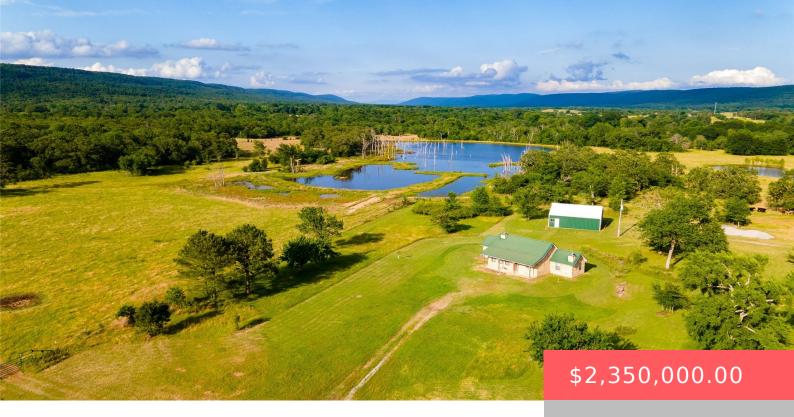

### H89C+7P DAISY, OK, USA

https://sparlinrealty.com

Fobb Creek Ranch – A 3 bd 2 ba rock home beautifully finished white pine panelling, vaulted ceilings, and metal roof this ranch could be a full time home or an amazing vacation or hunting get away. Fobb creek frontage, a 7+ acre stocked lake, and multiple ponds throughout the property provide ample water for [...]