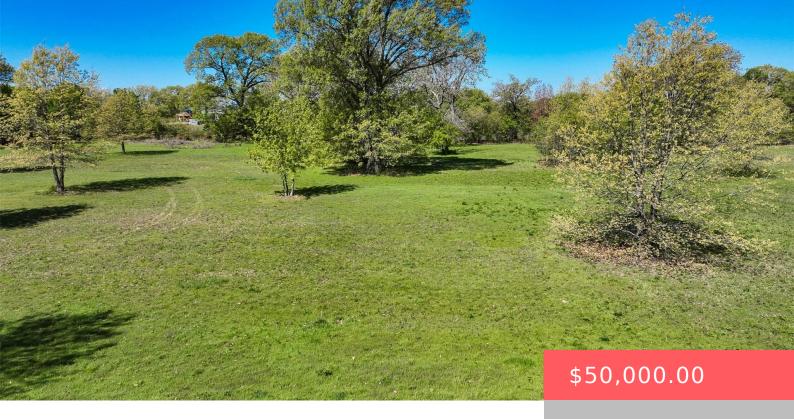

#### **2779 S OAK LEAF LN, ATOKA, OK 74525, USA**

https://sparlinrealty.com

2.88 acres ready for you to build your forever home. There is also an additional 2.88-acre lot that you can purchase, and have almost 6 acres.

### **Basics**

Category: Land Type: UnimprovedLand

Status: Active Lot size: 125453 sq ft

**Subdivision Name:** Shady Lane Estates **Lot Size Acres:** 2.88

County: Atoka