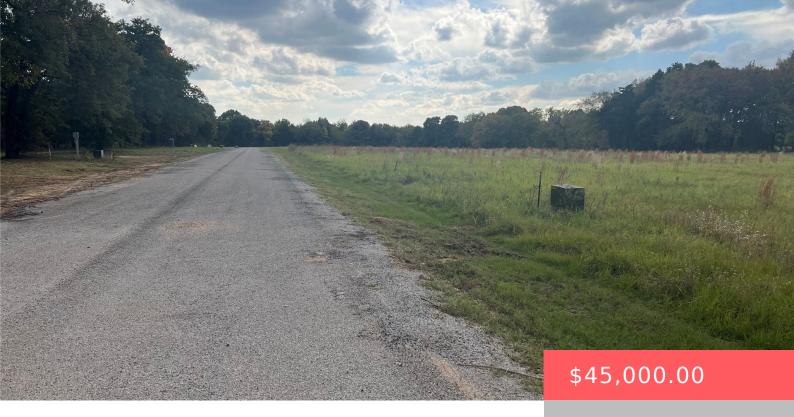

# 1683 SCENIC VIEW RD, KINGSTON, OK 73439, USA

https://sparlinrealty.com

Deed restricted lot, 1600 sqft min. LOT 29, Woodlands community. NO HOA. Beautiful lot surrounded by new construction, Lot is sided by a easement which provides easy access to rear of property and makes lot appear larger. This lot is flat with no trees to be removed for building. Across the paved road is the [...]