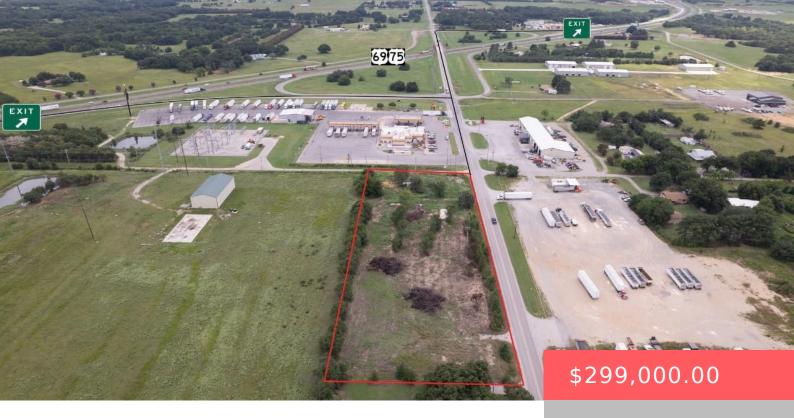

# 2215 LEAVENWORTH TRAIL, COLBERT, OK 74733, USA

https://sparlinrealty.com

COMMERCIAL Vacant land. Approx. 2.9 acres of perfect opportunity for an investor. Location, Location, Location..this piece of property has an ideal location located near HWY. 69/75 & Love's Travel Stop. Possibilities are endless. Property has a water tap.Aerial photo boundaries are an estimate. Property is off Leavenworth Trail/Stidham Lane.

## **Basics**

Category: Land Type: Commercial

Status: Active Lot size: 126324 sq ft

**Subdivision Name:** Bryan Co Unplatted **Lot Size Acres:** 2.9

County: Bryan