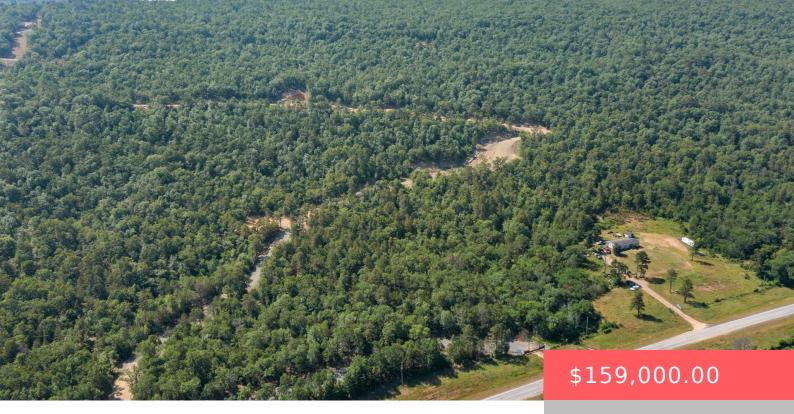

# **29617 STATE HWY 43, CLAYTON, OK 74536, USA**

https://sparlinrealty.com

Discover the beauty of Oklahoma with this prime 14.25-acre lot near Sardis Lake. This property is perfect for anyone looking to build investment cabins in a serene and picturesque location. Located near the shores of Sardis Lake, this lot is a great opportunity for investors looking to tap into the growing demand for vacation rentals [...]