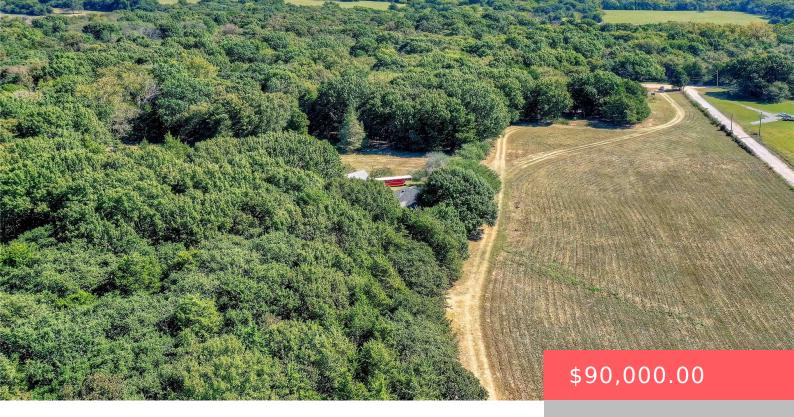

#### 2401 WINNETT RD, COLBERT, OK 74733, USA

https://sparlinrealty.com

3 Acres available for purchase at 30,000.00 per acre. This remaining tract on Winnett Road has towering hardwoods providing privacy, and a small creek. Absolutely beautiful land, near the Red River and Lake Texoma, with no known restrictions. A statutory right of way runs north and south adjacent to Winnett Road. See survey in transaction [...]