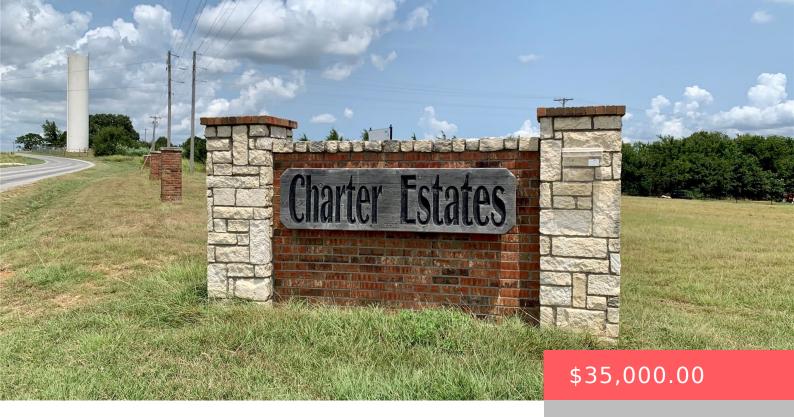

#### 301 EDGAR DR, KINGSTON, OK 73439, USA

https://sparlinrealty.com

Don't miss out on your opportunity to purchase one of these oversized residential lots, located in the Charter Estates development, conveniently located between the town of Kingston & Catfish Bay! The development offers paved roads, sidewalks, & street lights! Restricted to site built homes only.

### **Basics**

Category: Land

**Status:** Active

Subdivision Name: Charter Estates

County: Marshall

**Type:** Residential

**Lot size: 26980** sq ft

**Lot Size Acres:** 0.619