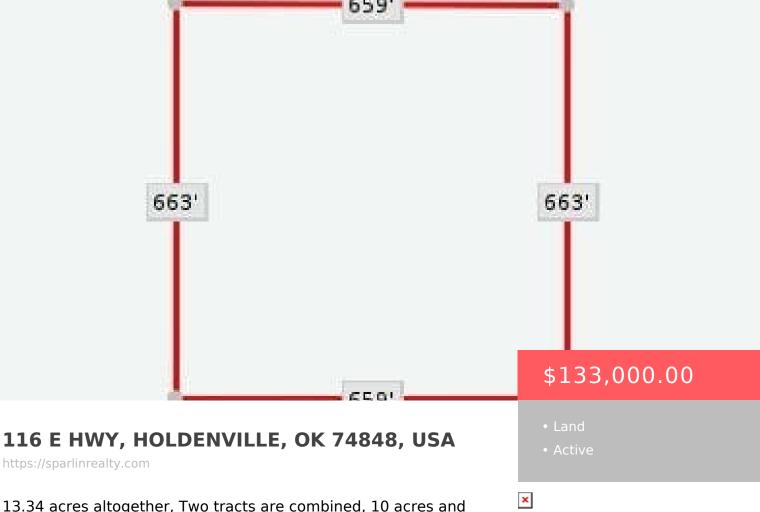

13.34 acres altogether, Two tracts are combined, 10 acres and 3.34 acres. Partially wooded with access to a pond and located near a lake.