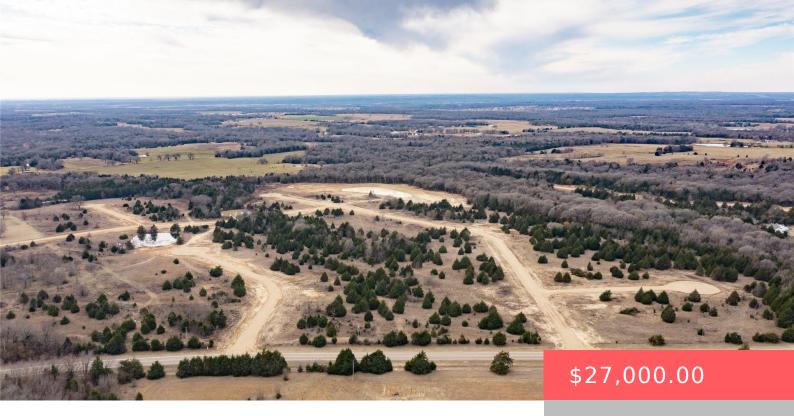

#### RHMX+PV ACHILLE, OK, USA

https://sparlinrealty.com

Welcome to Cedar Creek Subdivision in Colbert, Oklahoma where you can escape the city and enjoy the beautiful outdoors. Located in a desirable area with easy access to major roads, this property offers endless possibilities for your future plans. With its prime location and potential for development, this lot is a rare opportunity for builders, [...]

# **Basics**

Category: Land

Status: Active

Subdivision Name: Cedar Creek

DaysOnMarket: 1

Type: UnimprovedLand

Lot size: 28314 sq ft

Lot Size Acres: 0.65