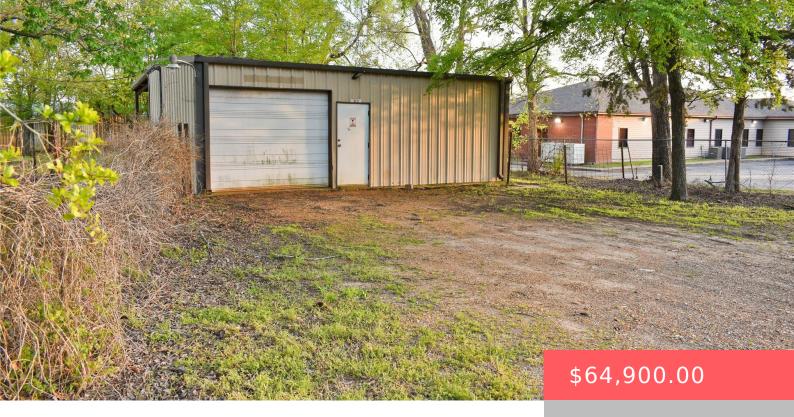

## **309 NW 2ND ST, ANTLERS, OK 74523, USA**

https://sparlinrealty.com

This 625 square foot metal service garage situated on approximately one fifth of an acre offers one and three-phase electric capabilities. The building has one bathroom with a toilet and pedestal sink. Two garage doors are available that allow ease of access through the front and back of the building. It has LED interior lighting [...]