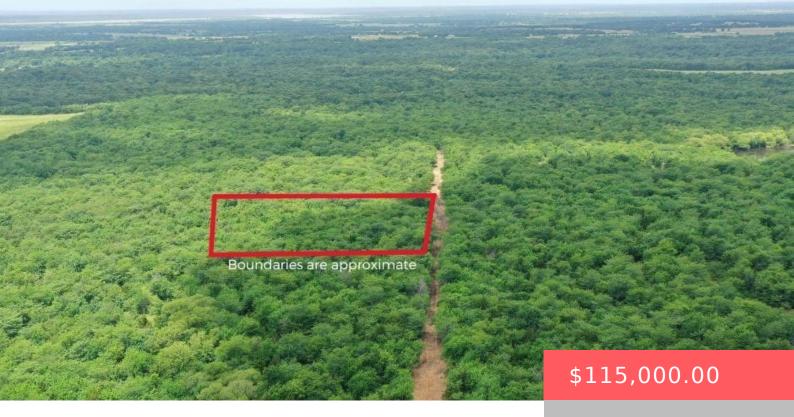

### X5GM+JJ KINGSTON, OK, USA

https://sparlinrealty.com

\*\*OWNER FINANCING AVAILABLE\*\* Texoma Lands newest development, Lake Texoma Briar Creek Estates, has multiple 10.7 MOL acres near the beautiful Lake Texoma and a short drive to Madill, Kingston or Whitesboro, TX! Briar Creek Estates is the perfect location for your future home or home away from home with lots of wildlife!

## **Basics**

Category: Land Status: Active

**Lot size: 442961** sq ft **Subdivision Name:** Marshall Co Unplatted

Lot Size Acres: 10.169 County: Marshall