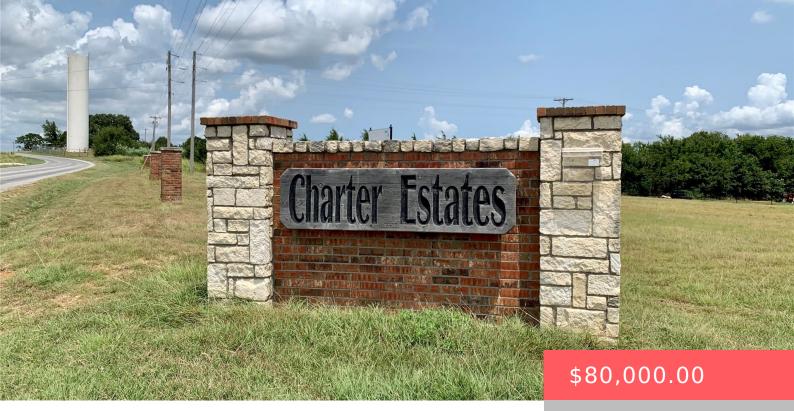

### **316 EDGAR DR, KINGSTON, OK 73439, USA**

https://sparlinrealty.com

Don't miss out on your opportunity to purchase one of these oversized residential lots, located in the Charter Estates development, conveniently located between the town of Kingston & Catfish Bay! The development offers paved roads, sidewalks, & street lights! Restricted to site built homes only.

### Basics

Category: Land Status: Active Subdivision Name: Charter Estates County: Marshall Type: Residential Lot size: 49872 sq ft Lot Size Acres: 1.145