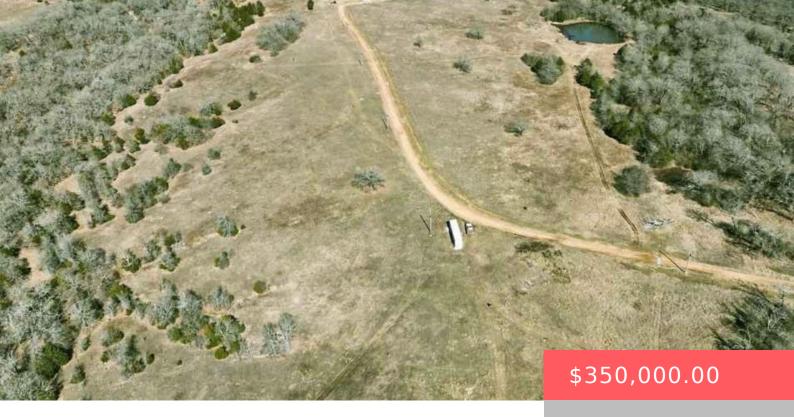

### 3339 OKLAHOMA 69, ATOKA, OK 74525, USA

https://sparlinrealty.com

Rock Ridge subdivision! There is an option to purchase the whole tract of land for an investment opportunity. This new subdivision has 35 lots available to build your forever home. There are currently 12 lots ready to go, with electricity and water. Each lot ranges from 1-2 acre lots. Restrictions on lots. Located just minutes [...]

## **Basics**

Category: Land Status: Active

**Lot size: 2036430** sq ft **Subdivision Name:** Atoka Co Unplatted

Lot Size Acres: 46.75 County: Atoka