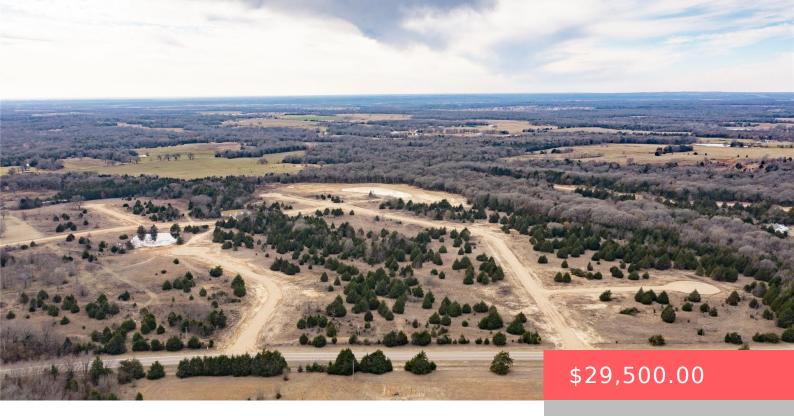

#### RHMX+PV ACHILLE, OK, USA

https://sparlinrealty.com

Welcome to Cedar Creek Subdivision in Colbert, Oklahoma where you can escape the city and enjoy the beautiful outdoors. Located in a desirable area with easy access to major roads, this property offers endless possibilities for your future plans. With its prime location and potential for development, this lot is a rare opportunity for builders, [...]

# **Basics**

Category: Land

Status: Active

Subdivision Name: Cedar Creek

DaysOnMarket: 1

Type: UnimprovedLand

Lot size: 30928 sq ft

Lot Size Acres: 0.71