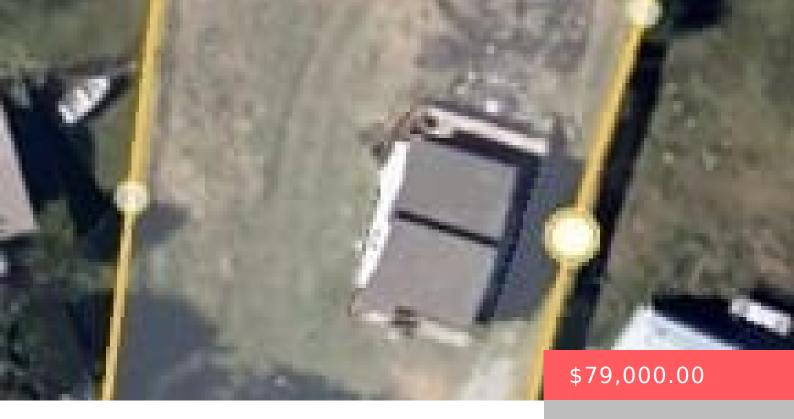

# 373 BUTTERFIELD TRAIL, COLBERT, OK 74733, USA

https://sparlinrealty.com

Lot has a structure that is unlivable and needs to be torn down, according to seller. Buyer will be responsible for doing so. Being sold "As Is".

### **Basics**

Category: Land Status: Active

Subdivision Name: Red River Manor

**DaysOnMarket:** 2

**Type:** Residential

Lot Size: 16213 sq ft
Lot Size Acres: 0.372

County: Bryan