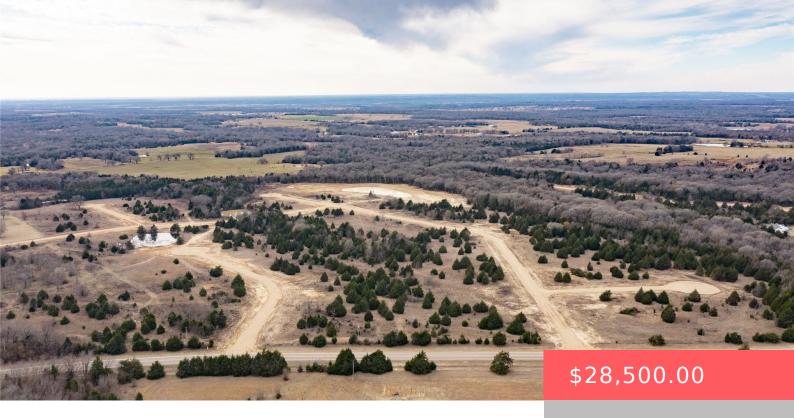

#### RHMX+PV ACHILLE, OK, USA

https://sparlinrealty.com

Welcome to Cedar Creek Subdivision in Colbert, Oklahoma where you can escape the city and enjoy the beautiful outdoors. Located in a desirable area with easy access to major roads, this property offers endless possibilities for your future plans. With its prime location and potential for development, this lot is a rare opportunity for builders, [...]

# **Basics**

Category: Land

Status: Active

Subdivision Name: Cedar Creek

DaysOnMarket: 1

Type: UnimprovedLand

Lot size: 29621 sq ft

Lot Size Acres: 0.68