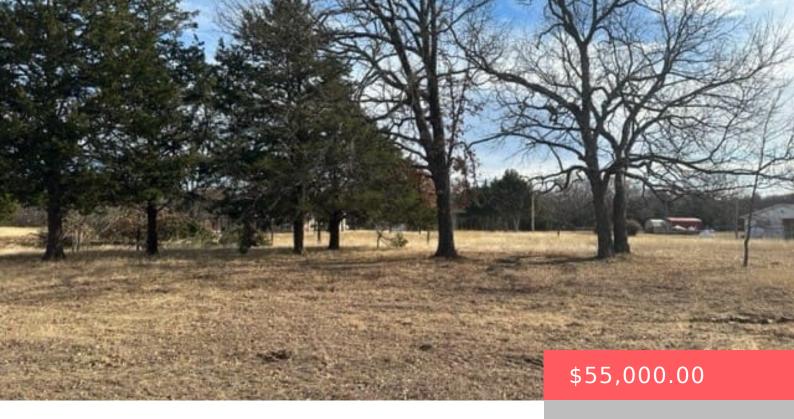

# 13752 LIMESTONE RD, KINGSTON, OK 73439, USA

https://sparlinrealty.com

New Development at Lake Texoma. The Reserve at Buncombe Creek is one of Lake Texoma's newest upscale devlelopment. It is a 2 min golf cart ride to Buncombe Creek Marina. The mature Oak and Pecan trees on these lots are incredible. NO ugly electric lines and poles here.... all utilities are underground. Site build homes, [...]

### **Basics**

Category: Land Status: Active

**Lot size: 23958** sq ft **Subdivision Name:** The Reserve at Buncombe Creek

**Lot Size Acres:** 0.55 **County:** Marshall