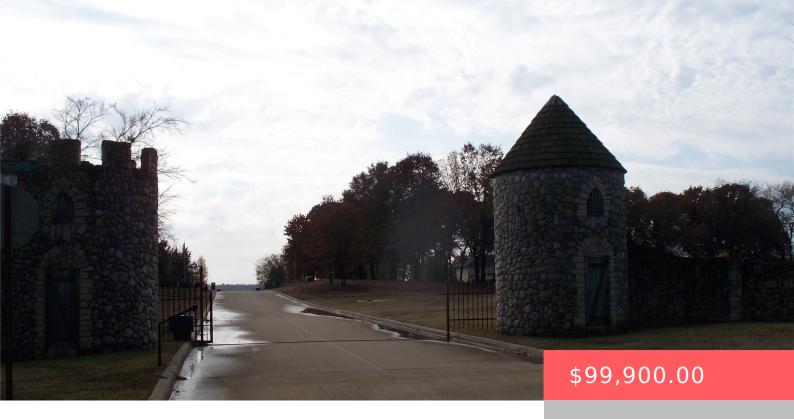

#### 3611 BERNE BLVD, DURANT, OK 74701, USA

https://sparlinrealty.com

Beautiful corner lot in exclusive neighborhood just waiting for your custom home! Partially wooded in gated subdivision. Paved roads, make for easy access to schools, downtown business district and Highway 69/75.

### **Basics**

**Category:** Land **Status:** Active

**Subdivision Name:** Camelot Forest Estates

**DaysOnMarket:** 2

Type: Residential

**Lot size: 98297** sq ft

Lot Size Acres: 2.257

County: Bryan