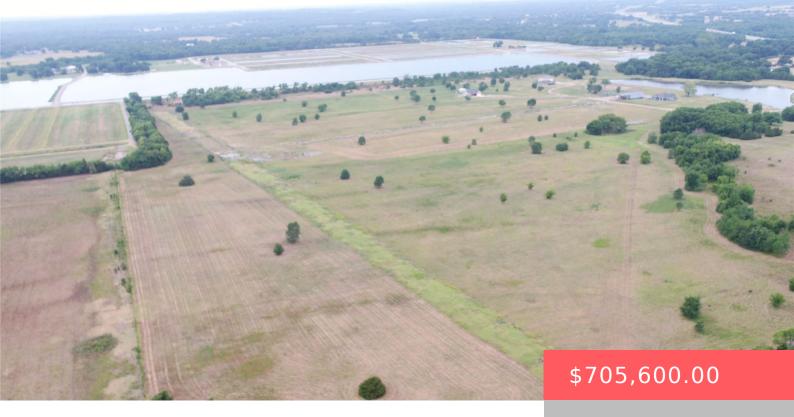

# 3MF8+VJ DURANT, OK, USA

https://sparlinrealty.com

Approximately 112 acres. This land offers multiple possibilities. It has a grass runway for the pilots, a 7 acre pond for the livestock and fisherman, aaaaannnndd it is conveniently located near 69/75 for a straight shot south to Dallas. Call your agent today.

### **Basics**

Category: Land

**Lot size: 4878720** sq ft

Lot Size Acres: 112

County: Bryan

Status: Active

Subdivision Name: Bryan Co Unplatted

**DaysOnMarket:** 7