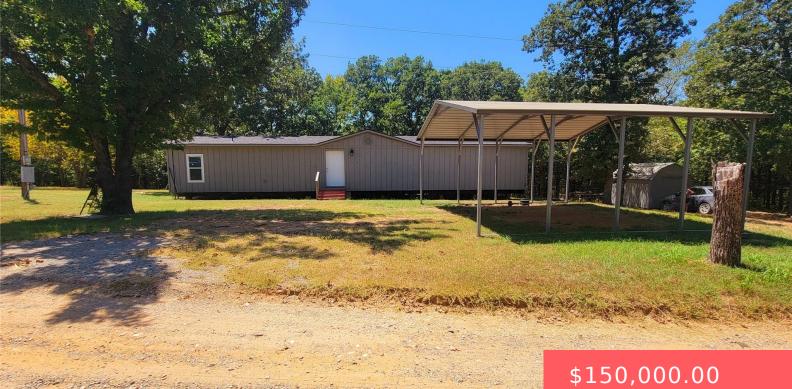

# 385 OAK GROVE RD, CALERA, OK 74730, USA

https://sparlinrealty.com

This 2000 Spiral manufactured home is ready for its new owners to place their finishing touches and call it home or keep for an investment. Enjoy the peaceful 2.10 acres with exterior carport, shed, cellar and updated parcel survey. House is 1815sqft, 3 bedroom, 2 bathroom and has an amazing open floor plan with new [...]

#### **Basics**

Category: Residential Status: Active Bathrooms: 2 baths Lot size: 91476 sq ft Subdivision Name: Bryan Co Unplatted Bathrooms Full: 2 Listing Terms: Conventional,Other Type: ManufacturedHome Bedrooms: 3 beds Area: 1848 sq ft Year built: 2000 Lot Size Acres: 2.1 DaysOnMarket: 2 County: Bryan

# **Building Details**

| Architectural Style: Other                       | Building Area Total: 1848 sq ft |
|--------------------------------------------------|---------------------------------|
| Construction Materials: Manufactured, WoodSiding | Stories: 1                      |
| Roof: Asphalt, Fiberglass                        | Levels: One                     |

Parking Features: Carport

Pool Features: None