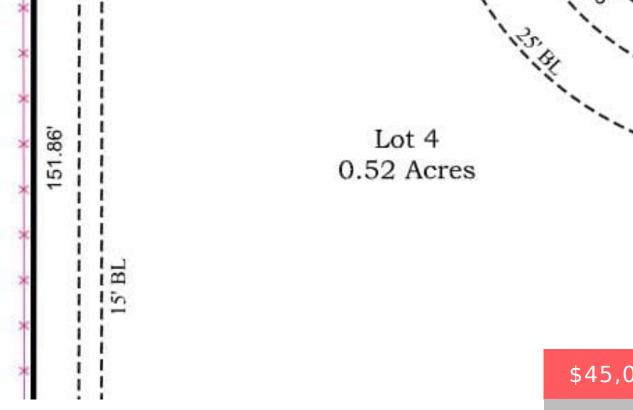

#### 301 S MAIN ST, KINGSTON, OK 73439, USA

https://sparlinrealty.com

Address to be determined – .52 Square feet, nearly 1/2 acre, Lot #4 of the new subdivision "Little Estates"

### **Basics**

Category: Land Type: UnimprovedLand

Status: Active Lot size: 23002 sq ft

**Subdivision Name:** Marshall Co Unplatted **Lot Size Acres:** 0.528

DaysOnMarket: 1 County: Marshall