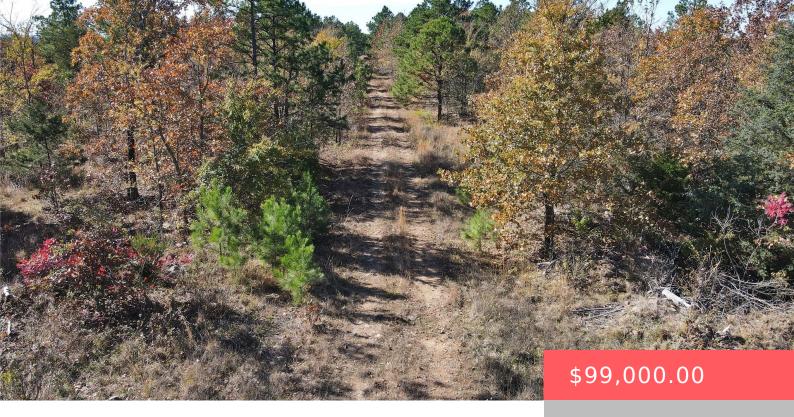

#### 6MVH+25 RATTAN, OK, USA

https://sparlinrealty.com

Northeast of Rattan in scenic Pushmataha County lies this 40-acre parcel consisting of mixed pine and hardwood forest in an area known for terrific hunting of deer, hogs, turkey, and small game. Have an off-grid true retreat. 717-748± feet elevation. Seasonal creek. Accessed from timber company road. Kiamichi River, several lakes and public hunting spots, [...]