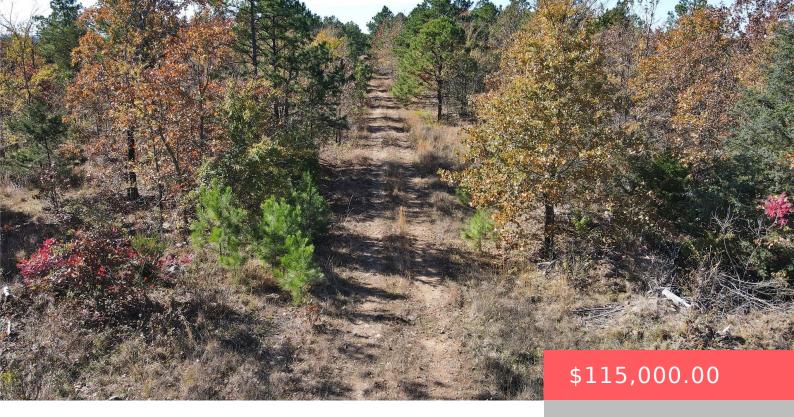

#### 6MVH+25 RATTAN, OK, USA

https://sparlinrealty.com

Northeast of Rattan in scenic Pushmataha County lies this 40-acre parcel consisting of mixed pine and hardwood forest in an area known for terrific hunting of deer, hogs, turkey, and small game. Have an off-grid true retreat. 717-748± feet elevation. Seasonal creek. Accessed from timber company road. Kiamichi River, several lakes and public hunting spots, [...]