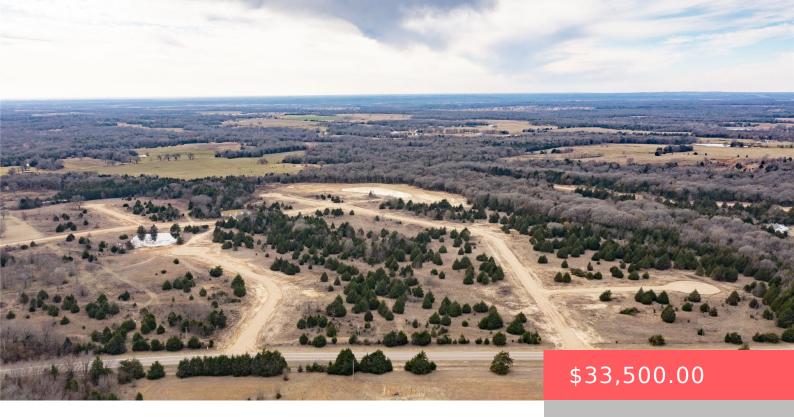

#### RHMX+PV ACHILLE, OK, USA

https://sparlinrealty.com

Welcome to Cedar Creek Subdivision in Colbert, Oklahoma where you can escape the city and enjoy the beautiful outdoors. Located in a desirable area with easy access to major roads, this property offers endless possibilities for your future plans. With its prime location and potential for development, this lot is a rare opportunity for builders, [...]

## **Basics**

Category: Land

Status: Active

Subdivision Name: Cedar Creek

DaysOnMarket: 1

Type: UnimprovedLand

**Lot size: 35284** sq ft

Lot Size Acres: 0.81