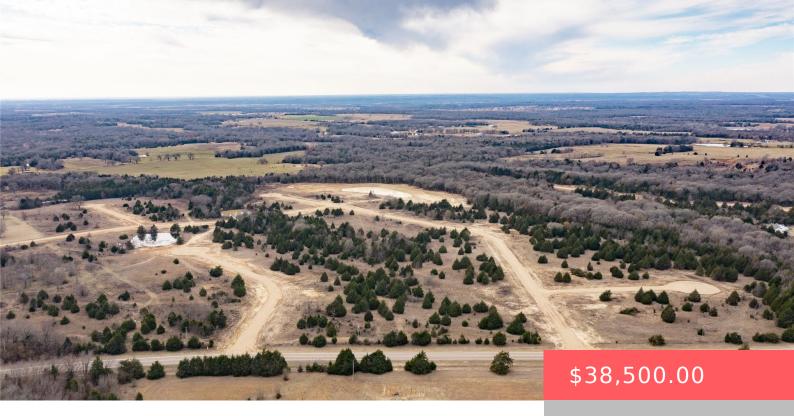

#### RHMX+PV ACHILLE, OK, USA

https://sparlinrealty.com

Welcome to Cedar Creek Subdivision in Colbert, Oklahoma where you can escape the city and enjoy the beautiful outdoors. Located in a desirable area with easy access to major roads, this property offers endless possibilities for your future plans. With its prime location and potential for development, this lot is a rare opportunity for builders, [...]

## **Basics**

Category: Land

Status: Active

Subdivision Name: Cedar Creek

DaysOnMarket: 1

**Type:** UnimprovedLand

**Lot size: 47916** sq ft

**Lot Size Acres:** 1.1