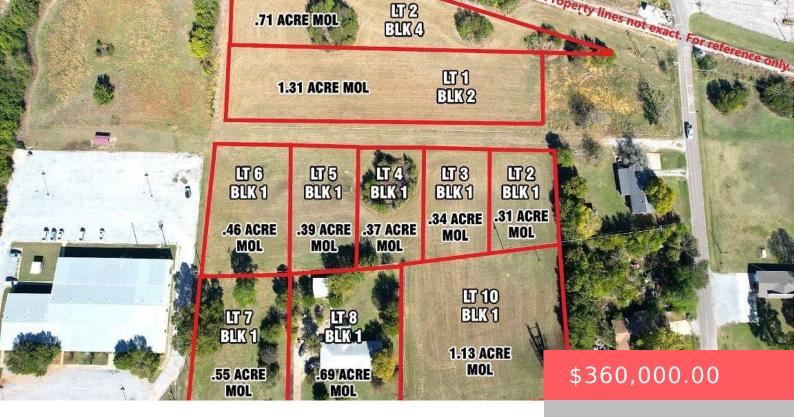

#### 4216 W HWY 70, DURANT, OK 74701, USA

https://sparlinrealty.com

Ready to get your business started? Commercial opportunities abound!! This .69 acre lot has 147′ of Hwy 70 frontage. Multiple parcels available!

## **Basics**

Category: Land Type: Commercial

**Status:** Active **Lot size: 348480** sq ft

**Subdivision Name:** Jennings Heights **Lot Size Acres:** 8

County: Bryan