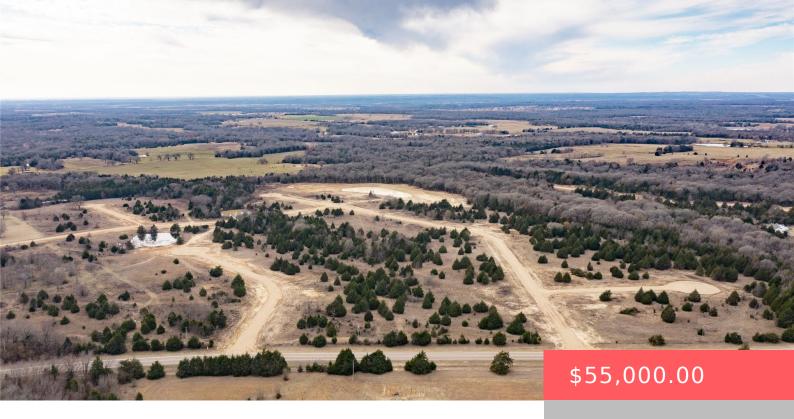

#### RHMX+PV ACHILLE, OK, USA

https://sparlinrealty.com

Welcome to Cedar Creek Subdivision in Colbert, Oklahoma where you can escape the city and enjoy the beautiful outdoors. Located in a desirable area with easy access to major roads, this property offers endless possibilities for your future plans. With its prime location and potential for development, this lot is a rare opportunity for builders, [...]

## **Basics**

Category: Land

Status: Active

Subdivision Name: Cedar Creek

DaysOnMarket: 1

Type: UnimprovedLand

**Lot size: 72310** sq ft

Lot Size Acres: 1.66