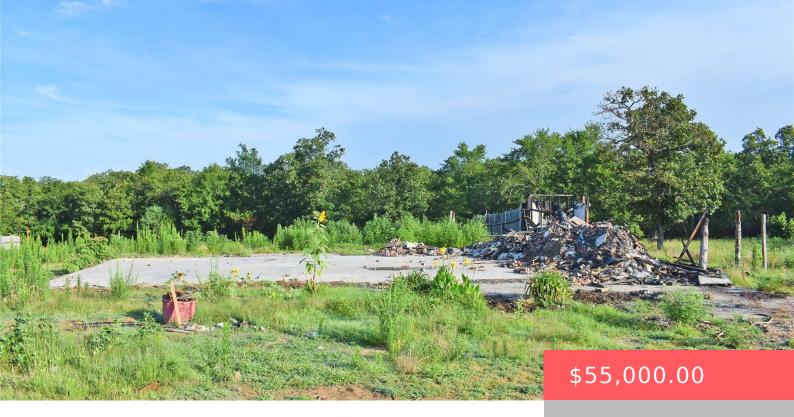

## 1114 CLOUDY RD, RATTAN, OK 74562, USA

https://sparlinrealty.com

Approximately 8.76 acres (surveyed) along Cloudy Rd, where small acreage is greatly desired and is not available often! Slab remaining where home burned. Well and septic tank with lateral lines with condition of both unknown by agent. Priced according to amount of cleanup to be done to the Property, which is sold in its As-Is, [...]