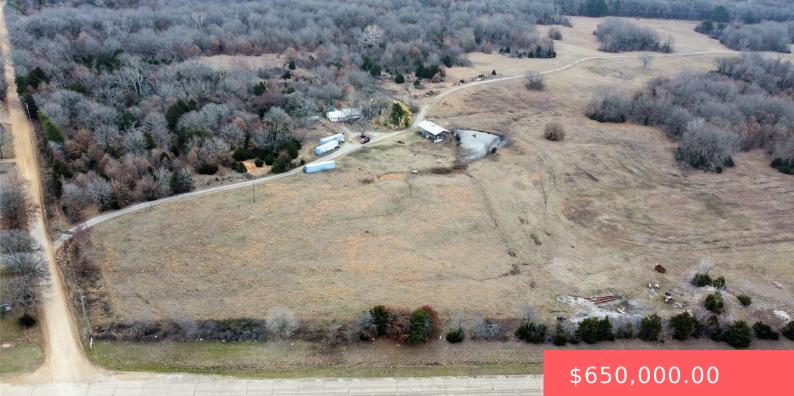

## 4526 W CLEAR BRANCH RD, ATOKA, OK 74525, USA

https://sparlinrealty.com

223.23 acres of endless opportunity! Property is in Atoka County and easy access to HWY US 69/75. Property comes as-is with a hay barn, various small storage buildings and an older inhabitable residence that utilities can be utilized from. New survey available for buyer. Call today to see!