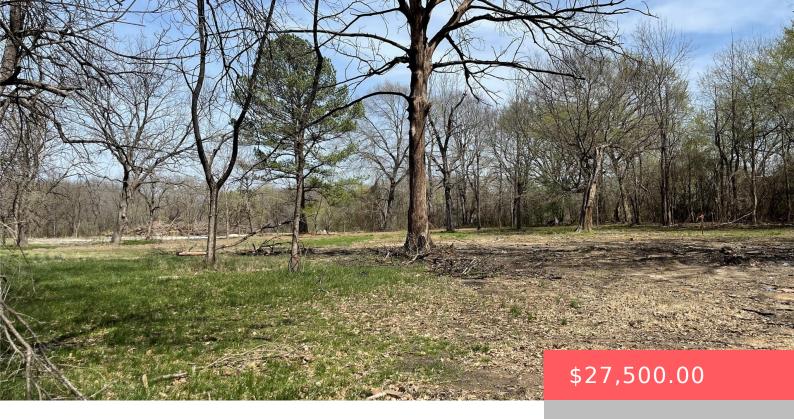

### **Basics**

County: Atoka

Category: Land Type: UnimprovedLand

Status: Active Lot size: 46178 sq ft

**Subdivision Name:** Atoka OT **Lot Size Acres:** 1.06