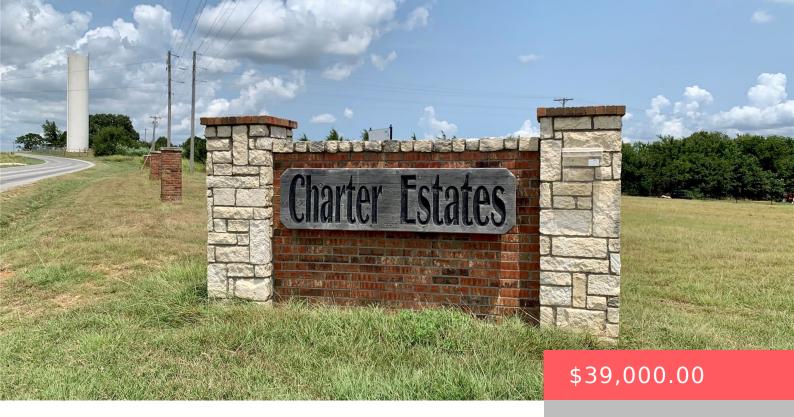

#### 467 BUD LN, KINGSTON, OK 73439, USA

https://sparlinrealty.com

Don't miss out on your opportunity to purchase one of these oversized residential lots, located in the Charter Estates development, conveniently located between the town of Kingston & Catfish Bay! The development offers paved roads, sidewalks, & street lights! Restricted to site built homes only.

## **Basics**

Category: Land

**Status:** Active

Subdivision Name: Charter Estates

County: Marshall

**Type:** Residential

**Lot size: 31840** sq ft

Lot Size Acres: 0.731