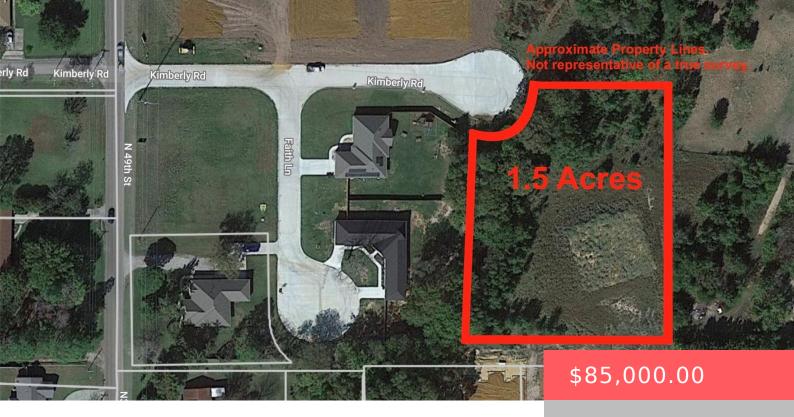

#### 1109 N 49TH AVE, DURANT, OK 74701, USA

https://sparlinrealty.com

This I.5 acre lot is at the end of the cul-de-sac for your privacy and to build the home of your dreams.! Buyer will be responsible for installing septic. Covenants in file.

# **Basics**

Category: Land Type: Residential

Status: Active Lot size: 65340 sq ft

**Subdivision Name:** Pecan Creek **Lot Size Acres:** 1.5

DaysOnMarket: 28 County: Bryan