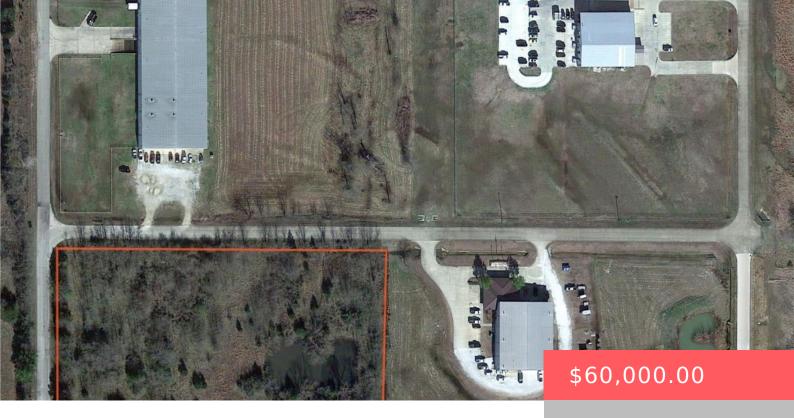

#### 2FG6+CF HUGO, OK, USA

https://sparlinrealty.com

Approximately five acres heavily wooded, partially fenced property with a quarter acre (approximate) pond approximately 0.30 miles north of W Jackson St/Business 70 on the east side of New Airport/N 4210 Rd.

### **Basics**

Category: Land

**Status:** Active

Subdivision Name: Choctaw Co Unplatted

**DaysOnMarket:** 7

**Type:** UnimprovedLand

**Lot size: 217800** sq ft

Lot Size Acres: 5