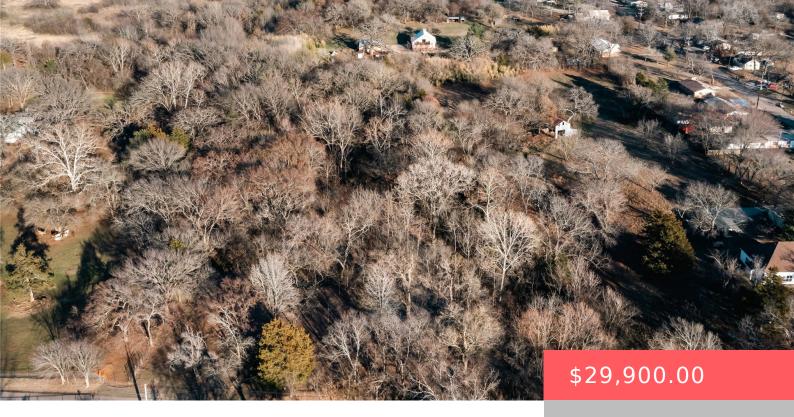

## 503 LEE AVE, DURANT, OK 74701, USA

https://sparlinrealty.com

Large vacant lot in Durant city limits. Owners have started the clearing process. Property has city utilities (water, sewer, electric-buyer to verify) on site. Beautiful mature trees cover much of the landscape with a seasonal creek running through the eastern portion of the land.

## **Basics**

Category: Land

**Status:** Active

Subdivision Name: Durant OT

County: Bryan

Type: Residential

**Lot size: 114563** sq ft

Lot Size Acres: 2.63