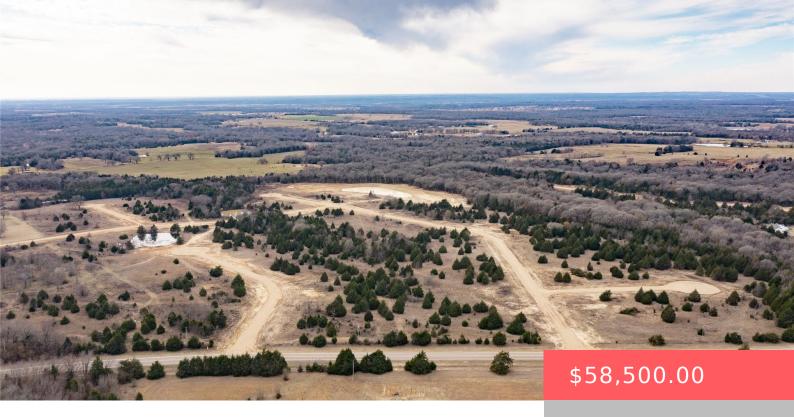

### RHMX+PV ACHILLE, OK, USA

https://sparlinrealty.com

Welcome to Cedar Creek Subdivision in Colbert, Oklahoma where you can escape the city and enjoy the beautiful outdoors. Located in a desirable area with easy access to major roads, this property offers endless possibilities for your future plans. With its prime location and potential for development, this lot is a rare opportunity for builders, [...]

# **Basics**

Category: Land

**Lot size: 63162** sq ft

Lot Size Acres: 1.45

County: Bryan

**Status:** Active

Subdivision Name: Cedar Creek

**DaysOnMarket:** 2